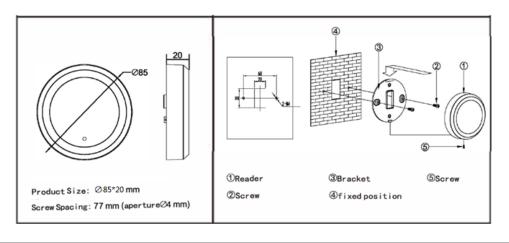

*20mm             |
| SCM                 | PIC series           |
| EEPROM              | 64KB                 |
| Card                | IC/ID(Optional)      |
| Rated Voltage       | 5V                   |
| Rated Power         | 1W                   |
| Standby Power       | 1W                   |
| Communication       | USB interface        |
| Sound               | Buzzer sound prompt  |
| Working Temperature | -10℃~+55℃            |
| Humidity            | 20 - 93%             |
| IP Class            | IP30                 |
| Installation        | Desktop installation |
|                     |                      |

#### **Key features:**

- Working with CMS management software
- Connect to the computer through USB interface
- ➤ IC/ID card optional

#### Installation & Dimension: